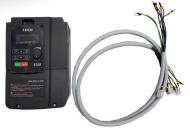

## Variator kit:

**Refs.:** 

13164 + 44.730 13164 + 44.731

> Transforms a 3Ph-380V lift into a **1Ph-220V.** The lift maintains its full lifting capacity.

Simplified and reliable electric system.

Certified 🖗