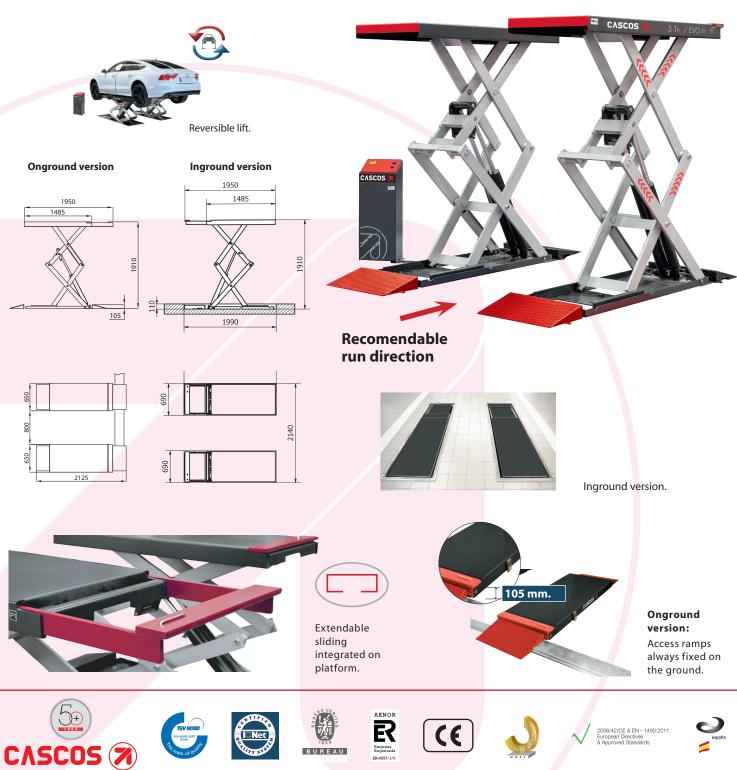

DOUBLE SCISSORS LIFT

## **EVO II** Onground or inground

| Model            | Ref.            | <mark>∕kg∖</mark><br>† † | Ŕ       | ∳Min<br>∳ | <b>\$</b>              |
|------------------|-----------------|--------------------------|---------|-----------|------------------------|
| Onground version | 13.164 + 44.730 | 3.000 Kg.                | 800 Kg. | 105 mm.   | 230/400 V./50Hz / 3 ph |
| Inground version | 13.164 + 44.731 | 3.000 Kg.                | 800 Kg. | —         | 230/400 V./50Hz / 3 ph |

## DOUBLE SCISSORS LIFT EVO II