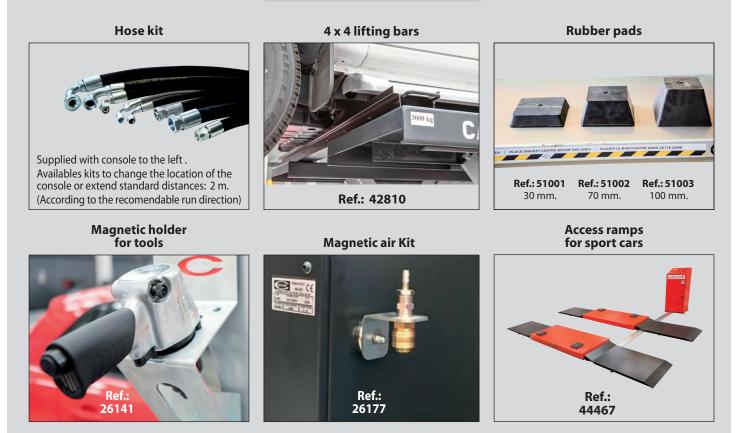

ersion | 13.164 + 44.730 | 3.000 Kg.                | 800 Kg. | 105 mm.   | 230/400 V./50Hz / 3 ph |
| Inground version | 13.164 + 44.731 | 3.000 Kg.                | 800 Kg. | —         | 230/400 V./50Hz / 3 ph |



## DOUBLE SCISSORS LIFT EVO II



## Variator kit:

**Refs.:** 

13164 + 44.730 13164 + 44.731

> Transforms a 3Ph-380V lift into a **1Ph-220V.** The lift maintains its full lifting capacity.



Simplified and reliable electric system.





Certified 🖗

REPAIRABLE

CASCOS

 $(\mathbf{Z})$ 

Double independent hydraulic system with 4 crossed cylinders: 2 masters and 2 slaves. Double hydraulic security. No need of compressed air. Very solid structure and base "solid profiles".

Repairable during at least 10 years. We ensure spare parts availability during at least this period.



www.cascos.es





**CASCOS MAQUINARIA, S.A.** Zurrupitieta, 8 - Pol. Ind. Júndiz • Apartado 264 01015 VITORIA-GASTEIZ / España/Spain Tel. +34 945 290 294 / Fax +34 945 290 055 e-mail: info@cascos.es

THE PLANS AND PHOTOGRAPHS SHOWN IN THIS BROCHURE ARE FOR ILLUSTRATIVE PURPOSES ONLY, AND CM RESERVES THE RIGHT FROM TIME TO TIME TO MAKE MODIFICATIONS.