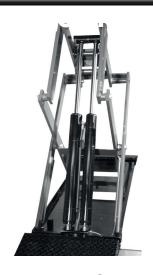

DOUBLE SCISSORS LIFT

## DOUBLE SCISSORS LIFT EVO II

REPAIRABLE

CASCOS

 $(\mathbf{Z})$ 

Double independent hydraulic system with 4 crossed cylinders: 2 masters and 2 slaves. Double hydraulic security. No need of compressed air. Very solid structure and base "solid profiles".