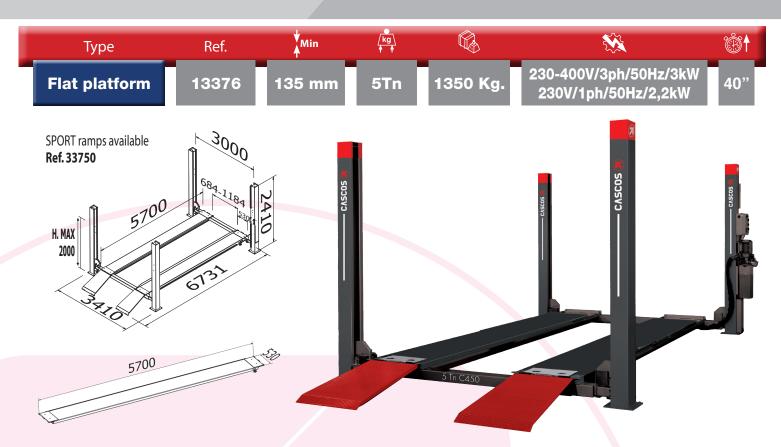

## **C450XL**

### Minimal height

Our platforms descend almost to the ground level avoiding the use of bulky run-up ramps to allow sport cars to go in (and consequently, using less garage area).

H. Min. 135 mm

### 4 POST LIFTS C450XL

### Sport ramps kit

Ref.: 33750

**Integrated power plug** 

Assembled in factory

Ref.: 22164

www.cascos.es

CASCOS (7)