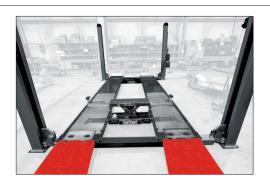

### Minimal height

Our platforms descend almost to the ground level avoiding the use of bulky run-up ramps to allow sport cars to go in (and consequently, using less garage area).

H. Min. 135 mm

### 4 POST LIFTS C450XL