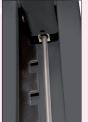

### Security x 2

Double security system in each post:

- Mechanical (safety bars)
- Pneumatic (security ladders)

Ensures a better reliability than the electromagnetic security system.