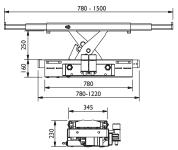

### **Oleopneumatic Jacks**

4Tn

#### 2 - 2,6 Tn

|                       | Without lip             | With lip                |
|-----------------------|-------------------------|-------------------------|
| Capacity              | Ref                     | Ref                     |
| 2 Tn<br>2,6Tn<br>4 Tn | 50515<br>50517<br>50565 | 50514<br>50516<br>50552 |