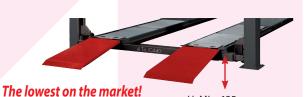

### Minimal height

Our platforms descend almost to the ground level avoiding the use of bulky run-up ramps to allow sport cars to go in (and consequently, using less garage area).

H. Min. 135 mm