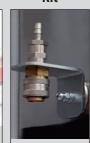

### **Security indicator**

**Indicator** that prevents a bad levelling, and ensures that the cylinder works within the best conditions assuring a longer lasting life.