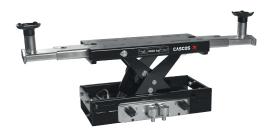

### **Oleopneumatic Jacks**

4Tn

#### 2 - 2,6 Tn

|                       | Without lip             | With lip                |
|-----------------------|-------------------------|-------------------------|
| Capacity              | Ref                     | Ref                     |
| 2 Tn<br>2,6Tn<br>4 Tn | 50515<br>50517<br>50565 | 50514<br>50516<br>50552 |