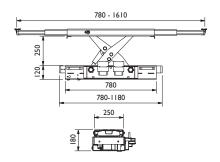

### **Oleopneumatic Jacks**

4Tn

#### 2 - 2,6 Tn

|                       | Without lip             | With lip                |
|-----------------------|-------------------------|-------------------------|
| Capacity              | Ref                     | Ref                     |
| 2 Tn<br>2,6Tn<br>4 Tn | 50515<br>50517<br>50565 | 50514<br>50516<br>50552 |