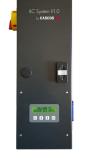

#### **ILC SYSTEM** (INTELLIGENT LIFT CONTROL)

#### A NEW GENERATION OF LIFTS

ILC (Intelligence Lift Control) an innovative control system developed by CASCOS that not only controls the operation of lift but also allows us to display on the LCD screen control information that improves the management and performance of the equipment in many aspects: safety warnings, useful information about the lift operation, operational alerts, maintenance notifications, instructions to follow in the most common breakdowns, userconfigured options such as working height, ID key to prevent unauthorized operation, etc... ILC is a new concept that will help you control and improve the profitability of your workshop all through a friendly menu.