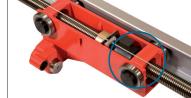

# C4S XL

POST

LIFTS



### 13198\$ (13194\$-4)

## 2 POST: LIFT C4S XL

#### Exclusive details

Our safety locks mechanism, via spindle rod, unlike the cog type, allows universal positioning of pick-up points.





The biggest diameter spindle on the market and hight quality nuts offer: • Less wear.

Longer lasting life.





#### **ILC SYSTEM** (INTELLIGENT LIFT CONTROL)

#### A NEW GENERATION OF LIFTS

ILC (Intelligence Lift Control) an innovative control system developed by CASCOS that not only controls the operation of lift but also allows us to display on the LCD screen control information that improves the management and performance of the equipment in many aspects: safety warnings, useful information about the lift operation, operational alerts, maintenance notifications, instructions to follow in the most common breakdowns, userconfigured options such as working height, ID key to prevent unauthorized operation, etc... ILC is a new concept that will help you control and improve the profitabi