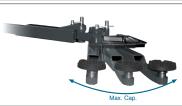

#### Maximum **APPROVED** load In any position!

Our lifts, againts the others from our maine competitors, can lift the maximum load at:

• Any opening angle.

Arm extension.

- Tool trays.
- Door protection.
- Spindle protection.