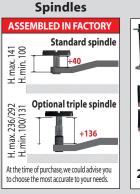

#### Exclusive details

Our safety locks mechanism, via spindle rod, unlike the cog type, allows universal positioning of pick-up points.

The biggest diameter spindle on the market and hight quality nuts offer: • Less wear.

Longer lasting life.