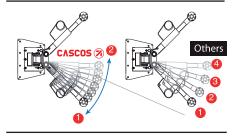

#### Maximum **APPROVED** load In any position!

Our lifts, againts the others from our maine competitors, can lift the maximum load at:

• Any opening angle.

Arm extension.

- Tool trays.
- Door protection.
- Spindle protection.