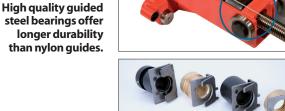

#### Exclusive details

Our safety locks mechanism, via spindle rod, unlike the cog type, allows universal positioning of pick-up points.

The biggest diameter spindle on the market and hight quality nuts offer: • Less wear.

Longer lasting life.