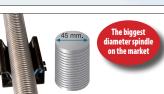

#### Exclusive details

Our safety locks mechanism, via spindle rod, unlike the cog type, allows universal positioning of pick-up points.

The biggest diameter spindle on the market and hight quality nuts offer: • Less wear.