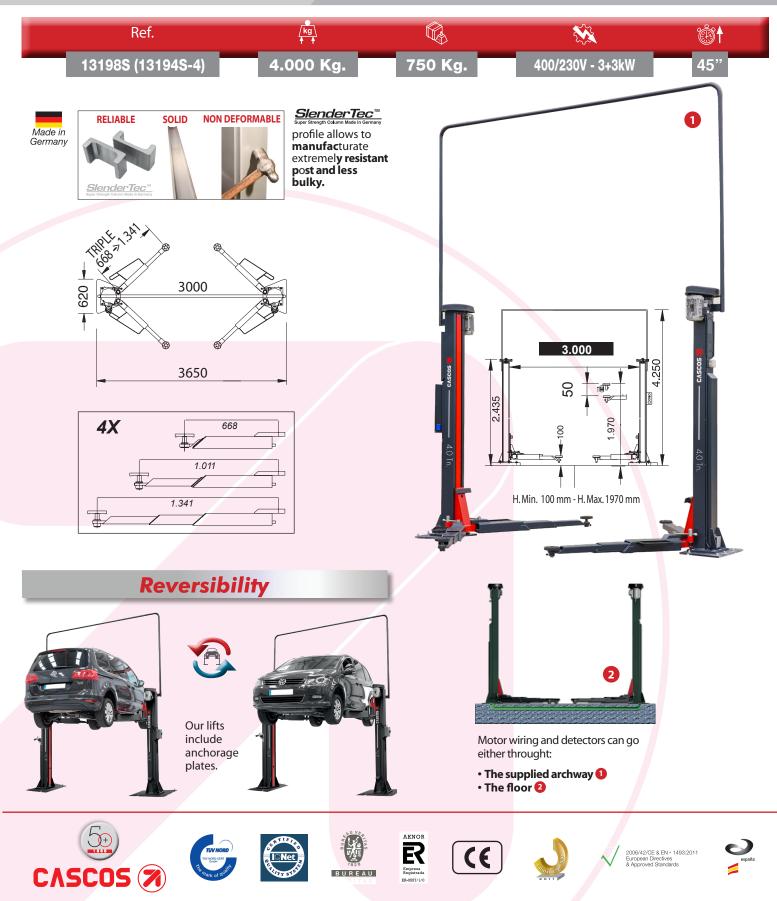

#### Exclusive details

Our safety locks mechanism, via spindle rod, unlike the cog type, allows universal positioning of pick-up points.

The biggest diameter spindle on the market and hight quality nuts offer: • Less wear.

Longer lasting life.