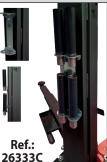

**Pads Magnetic** 

holder

Integrated power plug

(Assembled in factory

Ref.:

22164

Additional buttoning opposite column

**Magnetic air Kit** 