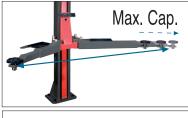

#### Maximum **APPROVED** load In any position!

Our lifts, againts the others from our maine competitors, can lift the maximum load at:

• Any opening angle.

Arm extension.

- Tool trays.
- Door protection.
- Spindle protection.