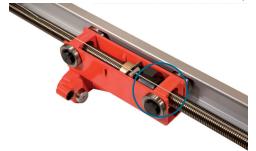

### **Exclusive details:**

- Tool travs.
- Rubber protections on post for safe door opening.

**High quality** guided steel bearings offer longer durability than nylon guides.

Serial pads kit 60 y 100 mm.