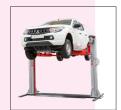

### In any position!

CASCOS (8) lifts, againts the others from our maine competitors, can lift the maximum load at:

- Any opening angle..
- Arm extension...
- Greater workspace between post (2,810).
- More workshop space: minor outer space (3,450).

## **NEW MODEL** + FEATURES

- Minimum height only 110 mm.
- Larger lifting capacity 5,500 kg.
- More versatility: SUVs, 4x4, vans ...