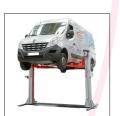

# 2 POST LIFTS C 5.5 WITH BASE

#### kg Ref. Min **₩** 1,300 Kg. 5,500 Kg. 13998 400 V. 3+3kW 110 mm.



Ours special profiles <u>SlenderTec</u>™

allows us to manufacturate extremely resistant and less bulky posts.



### In any position!





CASCOS (8) lifts, againts the others from our maine competitors, can lift the maximum load at:

- Any opening angle..
- Arm extension...
- Greater workspace between post (2,810).
- More workshop space: minor outer space (3,450).

## **NEW MODEL** + FEATURES

- Minimum height only 110 mm.
- Larger lifting capacity 5,500 kg.
- More versatility: SUVs, 4x4, vans ...

### 4 triple arms





## Reversibility



Symmetric lifting arms means vehicles can be driven on in either direction, making it much more versatile.























**Major versatility** 







## 2 POST LIFTS C 5.5 WITH BASE



The design of the mechanical and electrical systems of our **lifts** makes them reliable, strong and simple.



The biggest diameter spindle on the market and hight quality nuts offer:

• Less wear.

on the

 Longer lasting life.

### **Exclusive details:**

- Tool travs.
- Rubber protections on post for safe door opening.



**High quality** guided steel bearings offer longer durability than nylon guides.



Serial pads kit 60 y 100 mm.



**Great space** between posts, perfect door openning to enter/exit.



### **Accessories**

Quick pads kit



### Magnetic holder for tools



**Integrated power plug** (Assembled in factory)



Magnetic air Kit



www.cascos.es



CASCOS (7)



### CASCOS MAQUINARIA, S.A.

Z