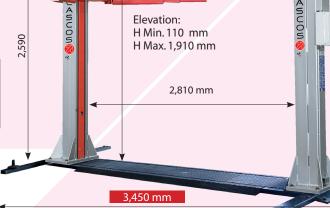

### In any position!

CASCOS (8) lifts, againts the others from our maine competitors, can lift the maximum load at:

- Any opening angle..
- Arm extension...
- Greater workspace between post (2,810).
- More workshop space: minor outer space (3,450).

## **NEW MODEL** + FEATURES

- Minimum height only 110 mm.
- Larger lifting capacity 5,500 kg.
- More versatility: SUVs, 4x4, vans ...