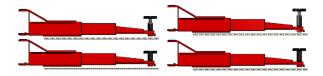

### In any position!

CASCOS (8) lifts, againts the others from our maine competitors, can lift the maximum load at:

- Any opening angle..
- Arm extension...
- Greater workspace between post (2,810).
- More workshop space: minor outer space (3,450).