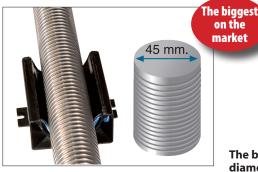

## 2 POST LIFTS C 5.5 WITH BASE

The design of the mechanical and electrical systems of our **lifts** makes them reliable, strong and simple.

The biggest diameter spindle on the market and hight quality nuts offer:

• Less wear.

on the

 Longer lasting life.