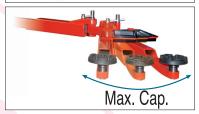

### In any position!

CASCOS (8) lifts, againts the others from our maine competitors, can lift the maximum load at:

- Any opening angle..
- Arm extension...
- Greater workspace between post (2,810).
- More workshop space: minor outer space (3,450).

### 4 triple arms