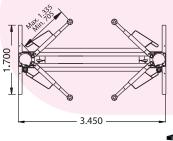

#### kg Ref. Min **₩** 1,300 Kg. 5,500 Kg. 13998 400 V. 3+3kW 110 mm.

Ours special profiles <u>SlenderTec</u>™

allows us to manufacturate extremely resistant and less bulky posts.

### In any position!

CASCOS (8) lifts, againts the others from our maine competitors, can lift the maximum load at:

- Any opening angle..
- Arm extension...
- Greater workspace between post (2,810).
- More workshop space: minor outer space (3,450).