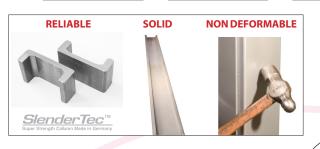

#### kg Ref. Min **₩** 1,300 Kg. 5,500 Kg. 13998 400 V. 3+3kW 110 mm.

Ours special profiles <u>SlenderTec</u>™

allows us to manufacturate extremely resistant and less bulky posts.

## 2 POST LIFTS C 5.5 WITH BASE

The design of the mechanical and electrical systems of our **lifts** makes them reliable, strong and simple.

The biggest diameter spindle on the market and hight quality nuts offer:

• Less wear.

on the

 Longer lasting life.