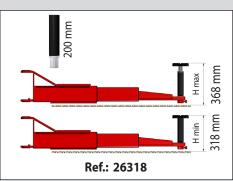

## **NEW MODEL** + FEATURES

- Minimum height only 110 mm.
- Larger lifting capacity 5,500 kg.
- More versatility: SUVs, 4x4, vans ...

#### kg Ref. Min **₩** 1,300 Kg. 5,500 Kg. 13998 400 V. 3+3kW 110 mm.

Ours special profiles <u>SlenderTec</u>™

allows us to manufacturate extremely resistant and less bulky posts.