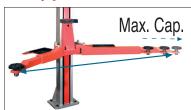

### In any position!

CASCOS (8) lifts, againts the others from our maine competitors, can lift the maximum load at:

- Any opening angle..
- Arm extension...
- Greater workspace between post (2,810).
- More workshop space: minor outer space (3,450).