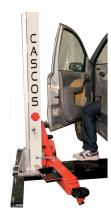

**Great space** between posts, perfect door openning to enter/exit.

### In any position!

CASCOS (8) lifts, againts the others from our maine competitors, can lift the maximum load at:

- Any opening angle..
- Arm extension...
- Greater workspace between post (2,810).
- More workshop space: minor outer space (3,450).