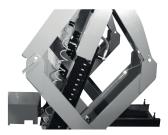

# DOUBLE SCISSORS LIFT DT3600E

Pneumaticmechanical and hydraulic securities.

Very solid structure and base "solid

Great diameter hydraulic cylinders that work on lower pressure.

Simplified and reliable electric system.