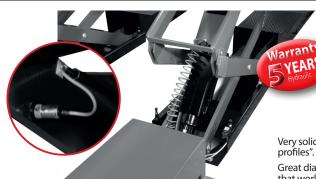

### Hose kit

Supplied with console to the left. Availables kits to change the location of the console or extend standard distances: 1,2 m. (According to the recomendable run direction)