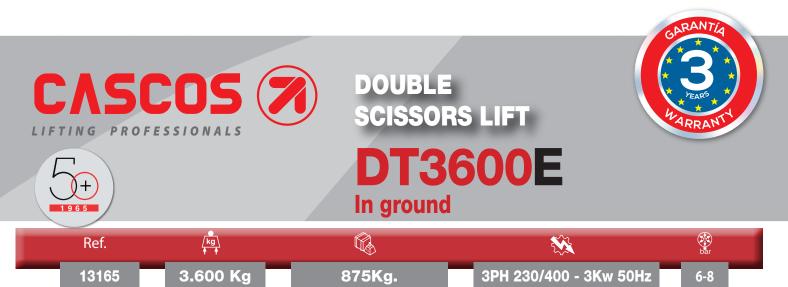

## Ref. 13165

# DOUBLE SCISSORS LIFT DT3600E

Pneumaticmechanical and hydraulic securities.

Very solid structure and base "solid

Great diameter hydraulic cylinders that work on lower pressure.

Simplified and reliable electric system.