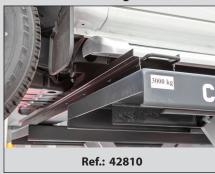

ASCOS 🔊











2006/42/CE & EN - 1493:2011 European Directives & Approved Standards



## Ref. 13165

# DOUBLE SCISSORS LIFT DT3600E





Pneumaticmechanical and hydraulic securities.



Very solid structure and base "solid

Great diameter hydraulic cylinders that work on lower pressure.



Simplified and reliable electric system.



Variator kit: Transforms a 3Ph-380V lift into a 1Ph-220V. The lift maintains its full lifting capacity.

## **Accessories**



**Repairable during at** least 10 years. We ensure spare parts availability during at least this period.

### Hose kit





Supplied with console to the left. Availables kits to change the location of the console or extend standard distances: 1,2 m. (According to the recomendable run direction)

#### **Magnetic holder** for tools







www.cascos.es





**CASCOS MAQUINARIA, S.A.** Zurrupitieta, 8 - Pol. Ind. Júndiz • Apartado 264 01015 VITORIA-GASTEIZ / España/Spain Tel. +34 945 290 294 / Fax +34 945 290 055 e-mail: info@cascos.es

THE PLANS AND PHOTOGRAPHS SHOWN IN THIS BROCHURE ARE FOR ILLUSTRATIVE PURPOSES ONLY, AND CM RESERVES THE RIGHT FROM TIME TO TIME TO MAKE MODIFICATIONS.