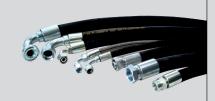

### Hose kit

Supplied with console to the left. Availables kits to change the location of the console or extend standard distances: 1,2 m. (According to the recomendable run direction)