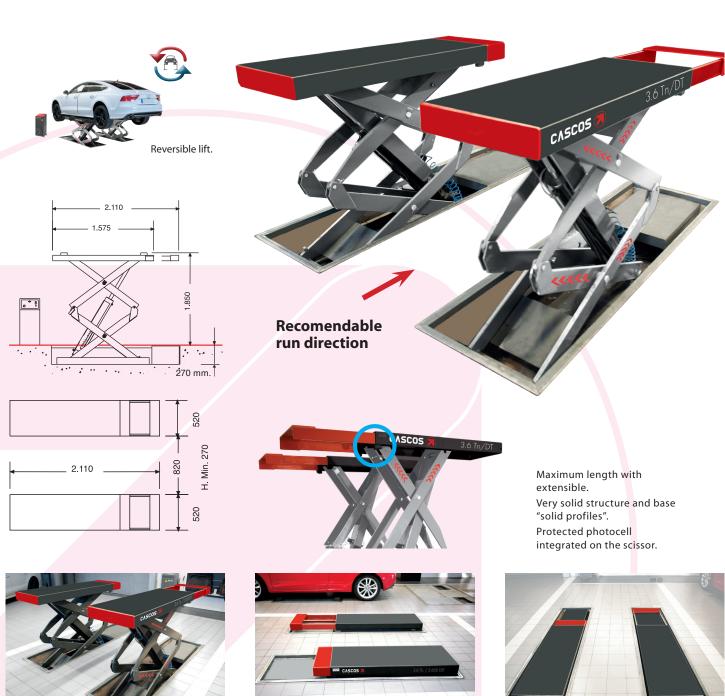

# DOUBLE SCISSORS LIFT DT3600E

Pneumaticmechanical and hydraulic securities.

Very solid structure and base "solid

Great diameter hydraulic cylinders that work on lower pressure.

Simplified and reliable electric system.

Variator kit: Transforms a 3Ph-380V lift into a 1Ph-220V. The lift maintains its full lifting capacity.

### Hose kit

Supplied with console to the left. Availables kits to change the location of the console or extend standard distances: 1,2 m. (According to the recomendable run direction)