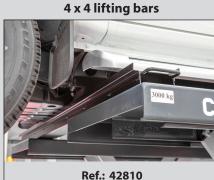

CASCOS 🔊











2006/42/CE & EN - 1493:2011 European Directives & Approved Standards



## Ref. 13165

# DOUBLE SCISSORS LIFT DT3600E





Pneumaticmechanical and hydraulic securities.



Very solid structure and base "solid

Great diameter hydraulic cylinders that work on lower pressure.



Simplified and reliable electric system.



Variator kit: Transforms a 3Ph-380V lift into a 1Ph-220V. The lift maintains its full lifting capacity.

## **Accessories**



**Repairable during at** least 10 years. We ensure spare parts availability during at least this period.

### Hose kit





Supplied with console to the left. Availables kits to change the location of the console or extend standard distances: 1,2 m. (According to the recomendable run direction)

#### **Magnetic holder** for tools







www.cascos.es





**CASCOS MAQUINARIA, S.A.** Zurrupitieta, 8 - Pol. Ind. Júndiz • Apartado 264 01015 VITORIA-GASTEIZ / España/Spain Tel. +34 945 290 294 / Fax +34 945 290 055 e-mail: info@cascos.es

THE PLANS AND PHOTOGRAPHS SHOWN IN THIS BROCHURE ARE FOR ILLUSTRATIVE PURPOSES ONLY, AND CM RESERVES THE RIGHT FROM TIME TO TIME TO MAKE MODIFICATIONS.