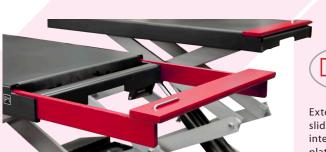

## **Onground version**

**Inground version** 

Recomendable run direction

Inground version.

Extendable sliding integrated on platform.

Onground version: Access ramps always fixed on the ground.

#### Hose kit

Supplied with console to the left. Availables kits to change the location of the console or extend standard distances: 2 m. (According to the recomendable run direction)