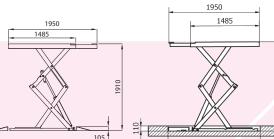

# **EVO II**

**Onground or inground** 

| Model            | Ref.            | /kg<br>† † |         | Min     |                        |
|------------------|-----------------|------------|---------|---------|------------------------|
| Onground version | 13.164 + 44.730 | 3.000 Kg.  | 800 Kg. | 105 mm. | 230/400 V./50Hz / 3 ph |
| Inground version | 13.164 + 44.731 | 3.000 Kg.  | 800 Kg. | -       | 230/400 V./50Hz / 3 ph |