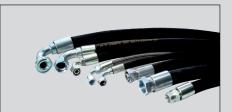

#### Hose kit

Supplied with console to the left. Availables kits to change the location of the console or extend standard distances: 2 m. (According to the recomendable run direction)