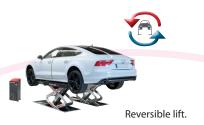

# DOUBLE SCISSORS LIFT **EVO II**

## **Onground version**

**Inground version** 

Recomendable run direction

Inground version.

Extendable sliding integrated on platform.

Onground version: Access ramps always fixed on the ground.