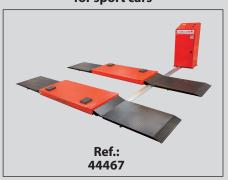

DOUBLE SCISSORS LIFT **EVO II**



#### Variator kit:

Transforms a 3Ph-380V lift into a 1Ph-220V. The lift maintains its full lifting capacity.



Simplified and reliable electric system.



Double independent hydraulic system with 4 crossed cylinders: 2 masters and 2 slaves. Double hydraulic security. No need of compressed air. Very solid structure and base "solid profiles".



We ensure spare parts availability during at least this period.



# **Accessories**

#### Hose kit



Supplied with console to the left. Availables kits to change the location of the console or extend standard distances: 2 m. (According to the recomendable run direction)

# 4 x 4 lifting bars



Ref.: 42810

## **Rubber pads**



## Magnetic holder for tools



# Magnetic air Kit



Access ramps for sport cars



www.cascos.es



CASCOS 7



# CASCOS MAQUINARIA, S.A.

Zurrupitieta, 8 - Pol. Ind. Júndiz • Apartado 264 01015 VITORIA-GASTEIZ / España/Spain Tel. +34 945 290 294 / Fax +34 945 290 055 e-mail: info@cascos.es