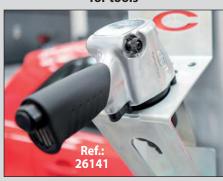

amps always fixed on the ground.



















# DOUBLE SCISSORS LIFT **EVO II**



#### Variator kit:

Transforms a 3Ph-380V lift into a 1Ph-220V. The lift maintains its full lifting capacity.



Simplified and reliable electric system.



Double independent hydraulic system with 4 crossed cylinders: 2 masters and 2 slaves. Double hydraulic security. No need of compressed air. Very solid structure and base "solid profiles".



We ensure spare parts availability during at least this period.



# **Accessories**

#### Hose kit



Supplied with console to the left. Availables kits to change the location of the console or extend standard distances: 2 m. (According to the recomendable run direction)

# 4 x 4 lifting bars



Ref.: 42810

## **Rubber pads**



## Magnetic holder for tools



# Magnetic air Kit



Access ramps for sport cars



www.cascos.es



CASCOS 7



# CASCOS MAQUINARIA, S.A.

Zurrupitieta, 8 - Pol. Ind. Júndiz • Apartado 264 01015 VITORIA-GASTEIZ / España/Spain Tel. +34 945 290 294 / Fax +34 945 290 055 e-mail: info@cascos.es