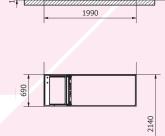

# **EVO II**

**Onground or inground** 

| Model            | Ref.            | /kg<br>† † |         | Min     |                        |
|------------------|-----------------|------------|---------|---------|------------------------|
| Onground version | 13.164 + 44.730 | 3.000 Kg.  | 800 Kg. | 105 mm. | 230/400 V./50Hz / 3 ph |
| Inground version | 13.164 + 44.731 | 3.000 Kg.  | 800 Kg. | -       | 230/400 V./50Hz / 3 ph |