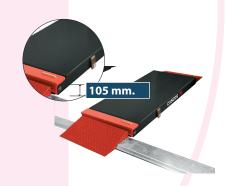

# **EVO II**

**Onground or inground** 

| Model            | Ref.            | /kg<br>† † |         | Min     |                        |
|------------------|-----------------|------------|---------|---------|------------------------|
| Onground version | 13.164 + 44.730 | 3.000 Kg.  | 800 Kg. | 105 mm. | 230/400 V./50Hz / 3 ph |
| Inground version | 13.164 + 44.731 | 3.000 Kg.  | 800 Kg. | -       | 230/400 V./50Hz / 3 ph |