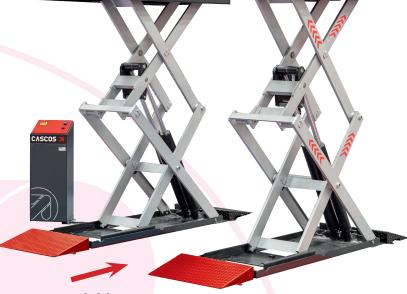

## **Onground version**

**Inground version** 

Recomendable run direction

Inground version.

Extendable sliding integrated on platform.

Onground version: Access ramps always fixed on the ground.

# Magnetic air Kit

Access ramps for sport cars

www.cascos.es

CASCOS 7