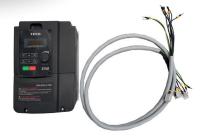

#### Hose kit

Supplied with console to the left. Availables kits to change the location of the console or extend standard distances: 2 m. (According to the recomendable run direction)