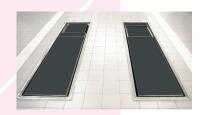

## **Onground version**

**Inground version** 

Recomendable run direction

Inground version.

Extendable sliding integrated on platform.

Onground version: Access ramps always fixed on the ground.