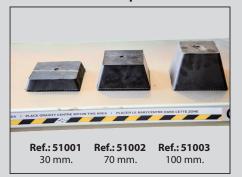

m.



Onground version: Access ramps always fixed on the ground.



















# DOUBLE SCISSORS LIFT **EVO II**



#### Variator kit:

Transforms a 3Ph-380V lift into a 1Ph-220V. The lift maintains its full lifting capacity.



Simplified and reliable electric system.



Double independent hydraulic system with 4 crossed cylinders: 2 masters and 2 slaves. Double hydraulic security. No need of compressed air. Very solid structure and base "solid profiles".



We ensure spare parts availability during at least this period.



# **Accessories**

#### Hose kit



Supplied with console to the left. Availables kits to change the location of the console or extend standard distances: 2 m. (According to the recomendable run direction)

# 4 x 4 lifting bars



Ref.: 42810

## **Rubber pads**



## Magnetic holder for tools



# Magnetic air Kit



Access ramps for sport cars



www.cascos.es



CASCOS 7



# CASCOS MAQUINARIA, S.A.

Zurrupitieta, 8 - Pol. Ind. Júndiz • Apartado 264 01015 VITORIA-GASTEIZ / España/Spain Tel. +34 945 290 294 / Fax +34 945 290 055 e-mail: info@cascos.es