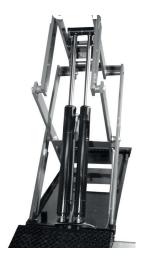

#### Variator kit:

Transforms a 3Ph-380V lift into a 1Ph-220V. The lift maintains its full lifting capacity.

Simplified and reliable electric system.

Double independent hydraulic system with 4 crossed cylinders: 2 masters and 2 slaves. Double hydraulic security. No need of compressed air. Very solid structure and base "solid profiles".