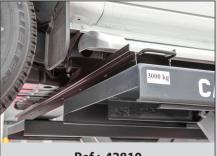

dable sliding integrated on platform.



Onground version: Access ramps always fixed on the ground.



















# DOUBLE SCISSORS LIFT **EVO II**



#### Variator kit:

Transforms a 3Ph-380V lift into a 1Ph-220V. The lift maintains its full lifting capacity.



Simplified and reliable electric system.



Double independent hydraulic system with 4 crossed cylinders: 2 masters and 2 slaves. Double hydraulic security. No need of compressed air. Very solid structure and base "solid profiles".



We ensure spare parts availability during at least this period.



# **Accessories**

#### Hose kit



Supplied with console to the left. Availables kits to change the location of the console or extend standard distances: 2 m. (According to the recomendable run direction)

# 4 x 4 lifting bars



Ref.: 42810

## **Rubber pads**



## Magnetic holder for tools



# Magnetic air Kit



Access ramps for sport cars



www.cascos.es



CASCOS 7



# CASCOS MAQUINARIA, S.A.

Zurrupitieta, 8 - Pol. Ind. Júndiz • Apartado 264 01015 VITORIA-GASTEIZ / España/Spain Tel. +34 945 290 294 / Fax +34 945 290 055 e-mail: info@cascos.es