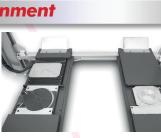

ith the security valves that detects any lack of oil, closing the circuit and preventing the lift from the descending.

Hydraulic cylinders produced and



**Minimal height** 

Our platforms descend almost to the

ground level avoiding the use of bulky run-

up ramps to allow sport cars to go in (and

## Security x 2

Double security system in each post :

- Mechanical (safety bars) • Pneumatic (security ladders)
- Ensures a better reliability than the electromagnetic security system.

#### Our platforms are built with:

Reinforced super structure by double T steel beams for intensive use, keeping the platform flat/straight over the years.

Alignment plates with the new

- sliding bearings system: More comfortable and sensitive to
- alignment.
- Manual lock in the center of the platform.



Recesses ready for alignment plates and /

Hydraulic

play detector

or turning plates 50 mm height. The lift includes Steel spacers for smaller turning plates.



VERSIONS WITH PLAY DETECTOR INTEGRATED Lift includes play detector listed on VOSA accepted equipment, securely integrated on the platform designed with recesses to integrate turning plates and fix them in

# line with VOSA requirements.

**Repairable during at least** 10 years.

We ensure spare parts availability during at least this period.



The lowest on the market! consequently, using less garage area).











H. Min. 195 mm









# 4 POST LIFTS C455H

### **OPTIONAL EQUIPMENT**

### **Oleopneumatic Jacks**





### Accesories



www.cascos.es



CASCOS 🛪

**CASCOS MAQUINARIA, S.A.** Zurrupitieta, 8 - Pol. Ind. Jún