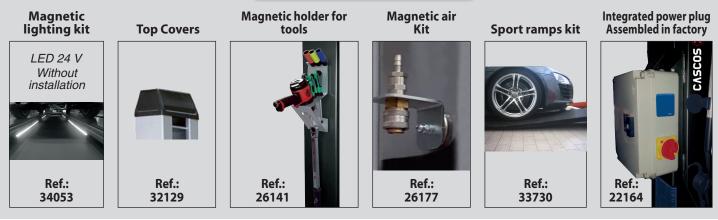

comfortable and sensitive to
- alignment.
- Manual lock in the center of the platform.



Recesses ready for alignment plates and /

Hydraulic

play detector

or turning plates 50 mm height. The lift includes Steel spacers for smaller turning plates.



VERSIONS WITH PLAY DETECTOR INTEGRATED Lift includes play detector listed on VOSA accepted equipment, securely integrated on the platform designed with recesses to integrate turning plates and fix them in

# line with VOSA requirements.

**Repairable during at least** 10 years.

We ensure spare parts availability during at least this period.



The lowest on the market! consequently, using less garage area).











H. Min. 195 mm









# 4 POST LIFTS C455H

### **OPTIONAL EQUIPMENT**

### **Oleopneumatic Jacks**





### Accesories



www.cascos.es



CASCOS 🛪

**CASCOS MAQUINARIA, S.A.** Zurrupitieta, 8 - Pol. Ind. Júndiz • Apartado 264 01015 VITORIA-GASTEIZ / España/Spain Tel. +34 945 290 294 / Fax +34 945 290 055 e-mail: info@cascos.es

THE PLANS AND PHOTOGRAPHS SHOWN IN THIS BROCHURE ARE FOR ILLUSTRATIVE PURPOSES ONLY, AND CM RESERVES THE RIGHT FROM TIME TO TIME TO MAKE MODIFICATIONS.