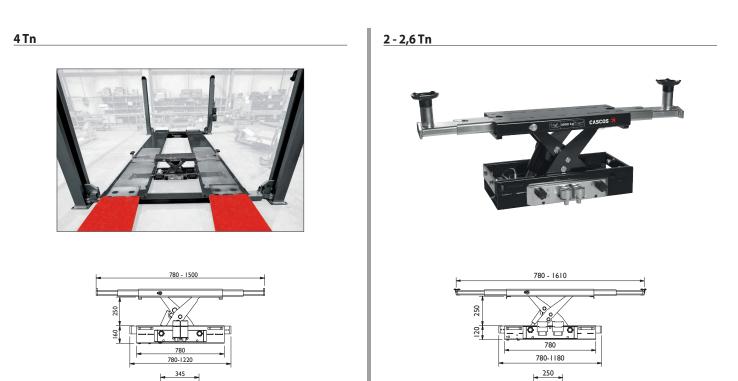

arings system: More comfortable and sensitive to
- alignment.
- Manual lock in the center of the platform.



Recesses ready for alignment plates and /

Hydraulic

play detector

or turning plates 50 mm height. The lift includes Steel spacers for smaller turning plates.



VERSIONS WITH PLAY DETECTOR INTEGRATED Lift includes play detector listed on VOSA accepted equipment, securely integrated on the platform designed with recesses to integrate turning plates and fix them in

# line with VOSA requirements.

**Repairable during at least** 10 years.

We ensure spare parts availability during at least this period.



The lowest on the market! consequently, using less garage area).











H. Min. 195 mm









# 4 POST LIFTS C455H

### **OPTIONAL EQUIPMENT**

### **Oleopneumatic Jacks**





### Accesories



www.cascos.es



CASCOS 🛪

**CASCOS MAQUINARIA, S.A.** Zurrupitieta, 8 - Pol. Ind. Júndiz • Apartado 264 01015 VITORIA-GASTEIZ / España/Spain Tel. +34 945 290 294 / Fax +34 945 290 055 e-mail: info@cascos.es

THE PLANS AND PHOTOGRAPHS SHOWN IN THIS BROCHURE ARE FOR ILLUSTRATIVE PURPOSES ONLY, AND CM RESERVES THE RIGHT FROM TIME TO TIME TO MAKE MODIFICATIONS.