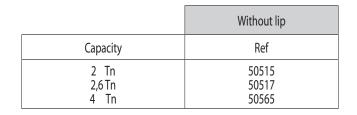

ings system: More comfortable and sensitive to
- alignment.
- Manual lock in the center of the platform.



Recesses ready for alignment plates and /

Hydraulic

play detector

or turning plates 50 mm height. The lift includes Steel spacers for smaller turning plates.



VERSIONS WITH PLAY DETECTOR INTEGRATED Lift includes play detector listed on VOSA accepted equipment, securely integrated on the platform designed with recesses to integrate turning plates and fix them in

# line with VOSA requirements.

**Repairable during at least** 10 years.

We ensure spare parts availability during at least this period.



The lowest on the market! consequently, using less garage area).











H. Min. 195 mm









# 4 POST LIFTS C455H

### **OPTIONAL EQUIPMENT**

### **Oleopneumatic Jacks**





### Accesories



www.cascos.es



CASCOS 🛪

**CASCOS MAQUINARIA, S.A.** Zurrupitieta, 8 - Pol. Ind. Júndiz • Apartado 264 01015 VITORIA-GASTEIZ / España/Spain Tel. +34 945 290 294 / Fax +34 945 290 055 e-mail: info@cascos.es

THE PLANS AND PHOTOGRAPHS SHOWN IN THIS BROCHURE ARE FOR ILLUSTRATIVE PURPOSES ONLY, AND CM RESERVES THE RIGHT FROM TIME TO TIME TO MAKE MODIFICATIONS.