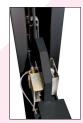

### Security x2

Double security system in each post:

- Mechanical (safety bars)
- Pneumatic (security ladders)

Ensures a better reliability than the electromagnetic security system.