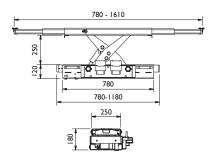

### **Minimal height**

Our platforms descend almost to the ground level avoiding the use of bulky run-up ramps to allow sport cars to go in (and consequently, using less garage area).