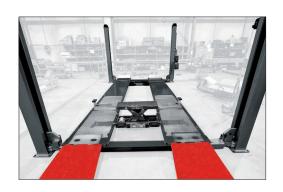

## C450H

### Our platforms are built with:

Reinforced super structure by double T steel beams for intensive use, keeping the platform flat/straight over the years.

### **Minimal height**

Our platforms descend almost to the ground level avoiding the use of bulky run-up ramps to allow sport cars to go in (and consequently, using less garage area).