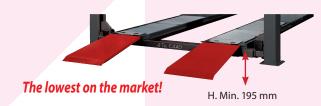

### **Minimal height**

Our platforms descend almost to the ground level avoiding the use of bulky run-up ramps to allow sport cars to go in (and consequently, using less garage area).