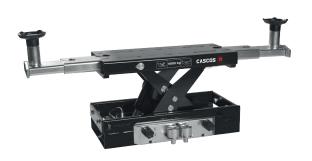

## C450H

### Our platforms are built with:

Reinforced super structure by double T steel beams for intensive use, keeping the platform flat/straight over the years.