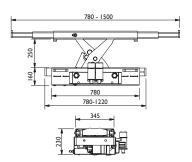

## C450H

### **Minimal height**

Our platforms descend almost to the ground level avoiding the use of bulky run-up ramps to allow sport cars to go in (and consequently, using less garage area).