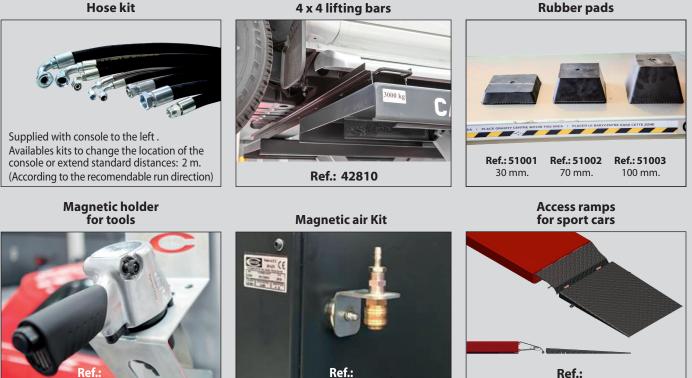

## Variator kit:

**Refs.:** 

13203

13203 + 44.630

Transforms a 3Ph-380V lift into a 1Ph-220V. The lift maintains its full lifting capacity.

Hose kit

Simplified and reliable electric system.

Certified 🖗

**Repairable during at** least 10 years. We ensure spare parts availability during at least this period.

**Rubber pads** 

Ref.: 44467F

www.cascos.es

26141

26177

CASCOS MAQUINARIA, S.A. Zurrupitieta, 8 - Pol. Ind. Júndiz • Apartado 264 01015 VITORIA-GASTEIZ / España/Spain Tel. +34 945 290 294 / Fax +34 945 290 055 e-mail: info@cascos.es