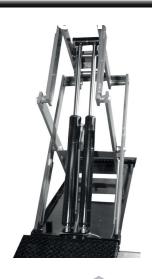

REPAIRABLE

CASCOS

 $(\mathbf{Z})$ 

Double independent hydraulic system with 4 crossed cylinders: 2 masters and 2 slaves. Double hydraulic security. No need of compressed air. Very solid structure and base "solid profiles".