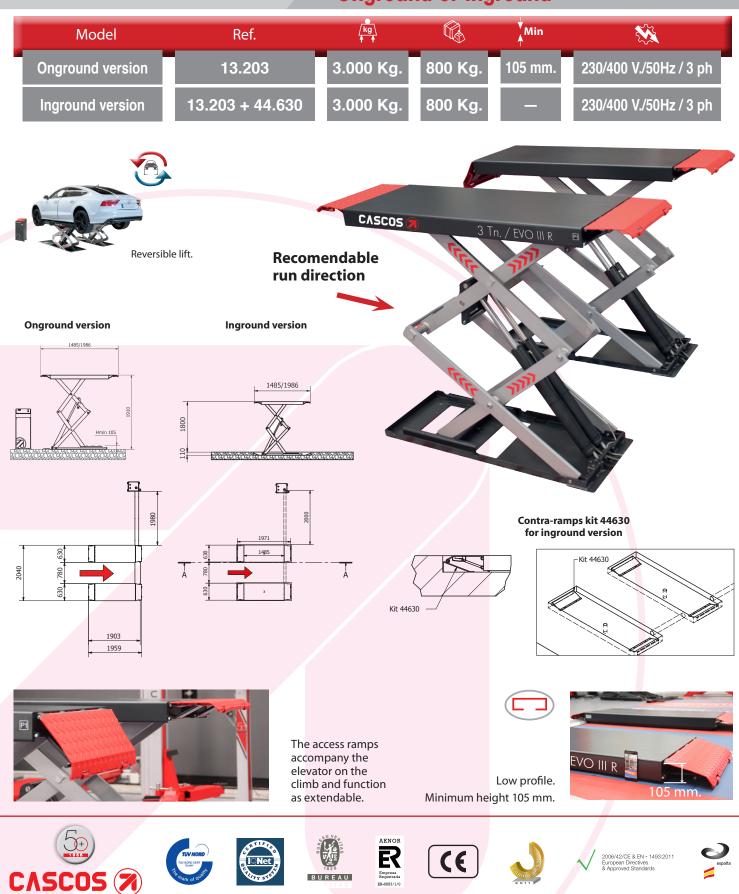

## Variator kit:

**Refs.:** 

13203

13203 + 44.630

Transforms a 3Ph-380V lift into a 1Ph-220V. The lift maintains its full lifting capacity.

Hose kit

Simplified and reliable electric system.

Certified 🖗