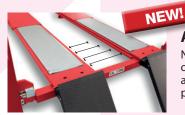

## Extra reinforced platforms

Double T steel beams reinforce our platforms and **guarantee a perfect levelling over the years.** 

\* Photo version surface mounted.

#### Alignment plates.

New-design alignment platforms working on nylon rollers provide maximum precision and versatility for advanced alignment procedures.

13.355*A* 

13.354*A* 

Flat platform with front recessed and play detector