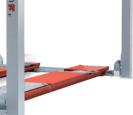

#### Alignment plates.

New-design alignment platforms working on nylon rollers provide maximum precision and versatility for advanced alignment procedures.

13.355*A* 

13.354*A* 

Flat platform with front recessed and play detector

Alignment platform with front recessed and play detector.

4072

Recesses ready for alignment plates and / or turning plates 50 mm height. The lift includes  $\bar{\text{Steel spacers for smaller}}$ turning plates.