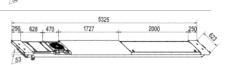

placed on top of the post, reducing space constraints.





Hydraulic play detector

Lift includes play detector listed on VOSA accepted equipment, securely integrated on the platform designed with recesses to integrate turning plates and fix them in line with VOSA requirements.



Double system of security, **mechanical** (ladders and safety bars) and **pneumatic** that ensures a better reliability than the elecotromagnetics systems.

Platform width adjustable in 4 positions.



#### Alignment plates.

New-design alignment platforms working on nylon rollers provide maximum precision and versatility for advanced alignment procedures.



















13.355*A* 

13.354*A* 



Flat platform with front recessed and play detector

Alignment platform with front recessed and play detector.



4072

Recesses ready for alignment plates and / or turning plates 50 mm height. The lift includes  $\bar{\text{Steel spacers for smaller}}$ turning plates.



#### **Options**

#### **Jacking beams**



\* IMPORTANT: C-451/455 MOT ATL requires support Ref. 50513 780 - 1610 (mod. 2 tns. - 2,6 tns.)



TWO TYPES \*:

· Manual:

2 T 2,6 T Ref.: 50557 Ref.: 50559

 Automatic (pneumatic) driven motor/pump

Ref.: 50515 Ref.: 50517 2 T 2,6 T

#### **Turning plates**

Ref.: 34275AC

#### Surface mounted ramps

Ref.: 34752 DH



Set of 50 mm. height turning plates.

#### **Accessories**

#### Magnetic lighting kit

Without installation



Ref.: 34053 LED 24 V

Magnetic holder for tools



Magnetic air Kit



#### **Top Covers**



Ref.: 32129 C - 440/42/ 43/45/50/55

#### **Recessed ramp**



Ref