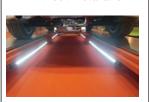

## Extra reinforced platforms

Double T steel beams reinforce our platforms and **guarantee a perfect levelling over the years.** 

\* Photo version surface mounted.

#### **Alerts**

**Indicator** that prevents a bad levelling, and ensures that the cylinder works within the best conditions assuring a **longer lasting life**.

In case of irregular floors, the lift can be levelled at 4 points.