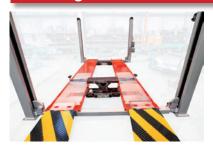

#### MOT ATL (CLASS VII) LIFT 5325 mm platform

Double system of security, **mechanical** (ladders and safety bars) and **pneumatic** that ensures a better reliability than the elecotromagnetics systems.

Platform width adjustable in 4 positions.