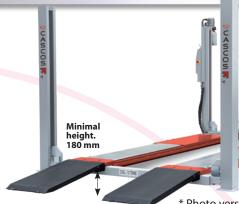

5.000 Kg.

1.500 Kg.

180 mm.

400/230 V. 3 Kw.

40"

C-455 MOT ATL

13.354A

5.000 Kg.

1.600 Kg.

180 mm.

400/230 V. 3 Kw.

40"

#### **Alerts**

**Indicator** that prevents a bad levelling, and ensures that the cylinder works within the best conditions assuring a **longer lasting life**.

In case of irregular floors, the lift can be levelled at 4 points.