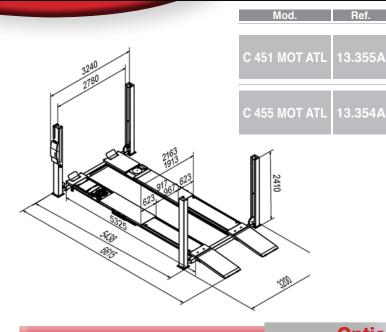

# LIFTS MOT ATL 5 Tn.

C-451 C-455 CLASS VII

Model

Ref.

kg

H. min.

C-451 MOT ATL

13.355A

5.000 Kg.

1.500 Kg.

180 mm.

400/230 V. 3 Kw.

40"

C-455 MOT ATL

13.354A

5.000 Kg.

1.600 Kg.

180 mm.

400/230 V. 3 Kw.

40"

#### MOT ATL (CLASS VII) LIFT 5325 mm platform