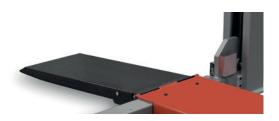

#### **Jacking beams**

\* IMPORTANT: C-451/455 MOT ATL requires support Ref. 50513 780 - 1610 (mod. 2 tns. - 2,6 tns.)

TWO TYPES \*:

· Manual:

2 T 2,6 T Ref.: 50557 Ref.: 50559

 Automatic (pneumatic) driven motor/pump