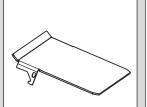

#### MOT ATL (CLASS VII) LIFT 5325 mm platform

## Extra reinforced platforms

Double T steel beams reinforce our platforms and **guarantee a perfect levelling over the years.** 

\* Photo version surface mounted.

#### Alignment plates.

New-design alignment platforms working on nylon rollers provide maximum precision and versatility for advanced alignment procedures.

13.355*A* 

13.354*A* 

Flat platform with front recessed and play detector

Alignment platform with front recessed and play detector.

4072

Recesses ready for alignment plates and / or turning plates 50 mm height. The lift includes  $\bar{\text{Steel spacers for smaller}}$ turning plates.