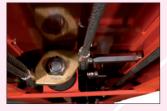

#### **Alerts**

**Indicator** that prevents a bad levelling, and ensures that the cylinder works within the best conditions assuring a **longer lasting life**.

In case of irregular floors, the lift can be levelled at 4 points.