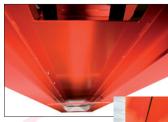

## Extra reinforced platforms

Double T steel beams reinforce our platforms and **guarantee a perfect levelling over the years.** 

\* Photo version surface mounted.