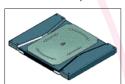

Hydraulic play detector

Lift includes play detector listed on VOSA accepted equipment, securely integrated on the platform designed with recesses to integrate turning plates and fix them in line with VOSA requirements.