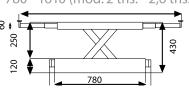

#### **Jacking beams**

\* IMPORTANT: C-451/455 MOT ATL requires support Ref. 50513 780 - 1610 (mod. 2 tns. - 2,6 tns.)

TWO TYPES \*:

· Manual:

2 T 2,6 T Ref.: 50557 Ref.: 50559

 Automatic (pneumatic) driven motor/pump

Ref.: 50515 Ref.: 50517 2 T 2,6 T