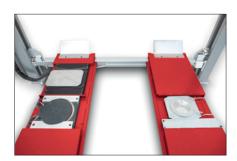

## Extra reinforced platforms

Double T steel beams reinforce our platforms and **guarantee a perfect levelling over the years.** 

\* Photo version surface mounted.

#### Alignment plates.

New-design alignment platforms working on nylon rollers provide maximum precision and versatility for advanced alignment procedures.

13.355*A* 

13.354*A* 

Flat platform with front recessed and play detector

Alignment platform with front recessed and play detector.

4072

Recesses ready for alignment plates and / or turning plates 50 mm height. The lift includes  $\bar{\text{Steel spacers for smaller}}$ turning plates.