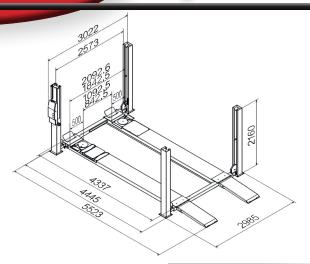

## C-440 MOT ATL 4 Tn.

**CLASS IV** 

Model

Ref.

H. min.

C-440 MOT ATL

13.353A

4.000 Kg.

950 Kg.

135 mm.

400/230 V. 3 Kw.

### MOT ATL (CLASS IV) LIFT 4335 mm platform

Specialy designed platform with only 135mm height, depth existing

Hydraulic Cylinders manufactured internally and 100% tested before assembly.

CONDITIONS

Minimal height. 135 mm

Three possible adjustable with between platforms