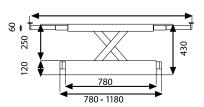

### MOT ATL (CLASS IV) LIFT 4335 mm platform

Specialy designed platform with only 135mm height, depth existing

Hydraulic Cylinders manufactured internally and 100% tested before assembly.

CONDITIONS

Minimal height. 135 mm