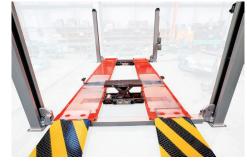

#### Security x2

Double system of security, mechanical (ladders and safety bars) and **pneumatic** that ensures a better reliability than the elecotromagnetics systems

In case of irregular floors the lift can be levelled in 4 points, allowing a correct head lamp a in testing.

Wired control lamp

Hydraulic play detector

Lift includes play detector listed on VOSA accepted equipment, securely integrated on the platform designed with recesses to integrate turning plates and fix them according to the MOT Scheme Manegement.