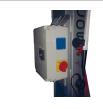

#### New luxury control box.

- Totally steel construction.
- · Durable design.
- · Integrates all the electronics and control of the lift and the play detector.
- Simple and reliable design.
- One single specially designed hydraulic power unit controls the main lift and the play detector.
- Motor and pump placed on top of the post, reducing space constraints.

Wired control lamp

Hydraulic play detector

Lift includes play detector listed on VOSA accepted equipment, securely integrated on the platform designed with recesses to integrate turning plates and fix them according to the MOT Scheme Manegement.