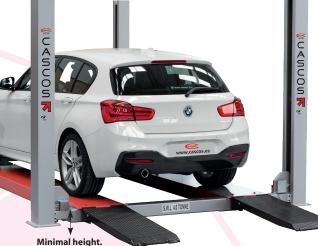

### MOT ATL (CLASS IV) LIFT 4335 mm platform

Specialy designed platform with only 135mm height, depth existing

Hydraulic Cylinders manufactured internally and 100% tested before assembly.

CONDITIONS

Minimal height. 135 mm