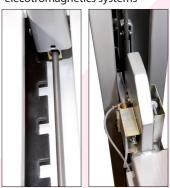

#### Alerts

**Indicator** that prevents a bad levelling, and ensures that the cylinder works within the best conditions assuring a longer lasting life.

#### Security x2

Double system of security, mechanical (ladders and safety bars) and **pneumatic** that ensures a better reliability than the elecotromagnetics systems

In case of irregular floors the lift can be levelled in 4 points, allowing a correct head lamp a in testing.

Wired control lamp

Hydraulic play detector

Lift includes play detector listed on VOSA accepted equipment, securely integrated on the platform designed with recesses to integrate turning plates and fix them according to the MOT Scheme Manegement.