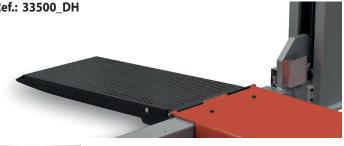

able design.
- One single specially designed hydraulic power unit controls the main lift and the play detector.
- Motor and pump placed on top of the post, reducing space constraints.



Wired control lamp



Hydraulic play detector

Lift includes play detector listed on VOSA accepted equipment, securely integrated on the platform designed with recesses to integrate turning plates and fix them according to the MOT Scheme Manegement.





















Ref. 13.353A

### **Options**

### **Jacking beams**



#### TWO TYPES \*:

- · Manual: 2T
- Automatic (pneumatic)
- driven motor/pump

Ref.: 50541

Ref.: 50546



\* IMPORTANT: C-440 MOT ATL requires support Ref. 50545

#### **Turning plates**

Ref.: 34275C



Set of 40 mm. height turning plates.

## Surface mounted ramps

Ref.: 33500 DH



#### **Accessories**

#### **Magnetic lighting kit**

Without installation



LED 24 V Ref.: 34053

#### **Magnetic holder** for tools



**Magnetic air Kit** 



**Top Covers** 

Ref.: 32129 C - 440/42/ 43/45/50/55

#### **Recessed ramp**



Ref.: 33001

#### Integrated power plug Assembled in factory



Ref.: 22164

#### WWW.CASCOS.ES



#### CASCOS MAQUINARIA, S.A.

Zurrupitieta, 8 - Pol. Ind. Júndiz • Apartado 264 01015 VITORIA-GASTEIZ / España/Spain Tel. +34 945 290 294 / Fax +34 945 290 055 e-mail: cascos@cascos.es