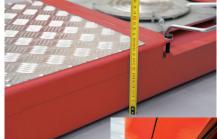

950 Kg.

135 mm.

400/230 V. 3 Kw.

### MOT ATL (CLASS IV) LIFT 4335 mm platform

Specialy designed platform with only 135mm height, depth existing

Hydraulic Cylinders manufactured internally and 100% tested before assembly.

CONDITIONS

Minimal height. 135 mm