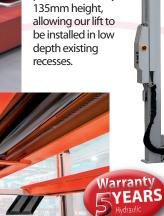

### MOT ATL (CLASS IV) LIFT 4335 mm platform

Specialy designed platform with only 135mm height, depth existing

Hydraulic Cylinders manufactured internally and 100% tested before assembly.

CONDITIONS

Minimal height. 135 mm